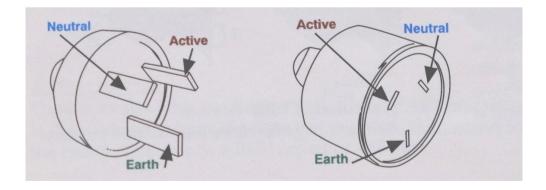

with water sealed silicon ends about \$45.00.)

Check your leads. View the lead colour through the clear plastic plug and socket mouldings

Maintain this cord/colour sequence to ensure correct active/neutral/earth phasing to your van.